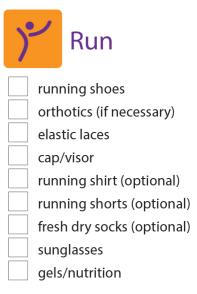

interchangeable lenses race wheels (optional)

gels nutrition

bike computer

Tool bag: spare tubes/singles, tyre levers, multi tool, gas cylinders, inflator nozzle.

With thanks to our 2019/20 sponsors: